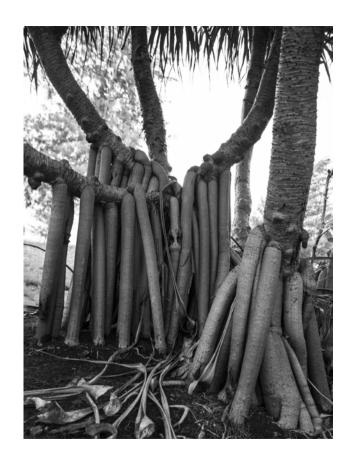

## once applauded then forgotten

ANNE GABRIEL-JÜRGENS & KASIA JACKOWSKA

We wandered through the alleys sinking in tropical swamp for what it seemed to be days.

The glittering sea became a mere reflection in a stained mirror as we went deeper and deeper into visual hyperesthesia, getting lost in a zone where nature reclaimed the remains of a brighter past.

It was not and damp and there were millions of moskitos, biting us in absolute silence.

Surprisingly, you can still book a stay in the resort we photographed. Here how it's described on www.balitrips.net: