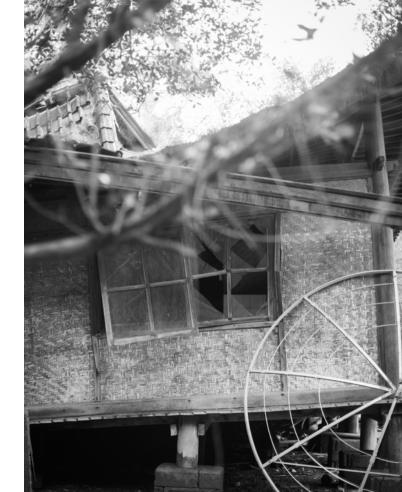

## once applauded then forgotten

ANNE GABRIEL-JÜRGENS & KASIA JACKOWSKA

We wandered through the alleys sinking in tropical swamp for what it seemed to be days.

The glittering sea became a mere reflection in a stained mirror as we went deeper and deeper into visual hyperesthesia, getting lost in a zone where nature reclaimed the remains of a brighter past.

It was not and damp and there were millions of moskitos, biting us in absolute silence.

Surprisingly, you can still book a stay in the resort we photographed. Here how it's described on www.balitrips.net: