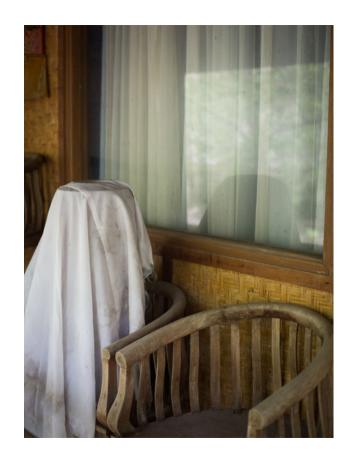

## once applauded then forgotten

ANNE GABRIEL-JÜRGENS & KASIA JACKOWSKA

We wandered through the alleys sinking in tropical swamp for what it seemed to be days.

The glittering sea became a mere reflection in a stained mirror as we went deeper and deeper into visual hyperesthesia, getting lost in a zone where nature reclaimed the remains of a brighter past.

It was not and damp and there were millions of moskitos, biting us in absolute silence.

Surprisingly, you can still book a stay in the resort we photographed. Here how it's described on www.balitrips.net: