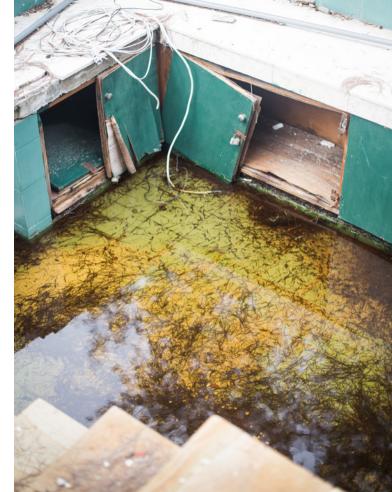

## once applauded then forgotten

ANNE GABRIEL-JÜRGENS & KASIA JACKOWSKA

We wandered through the alleys sinking in tropical swamp for what it seemed to be days.

The glittering sea became a mere reflection in a stained mirror as we went deeper and deeper into visual hyperesthesia, getting lost in a zone where nature reclaimed the remains of a brighter past.

It was not and damp and there were millions of moskitos, biting us in absolute silence.

Surprisingly, you can still book a stay in the resort we photographed. Here how it's described on www.balitrips.net: