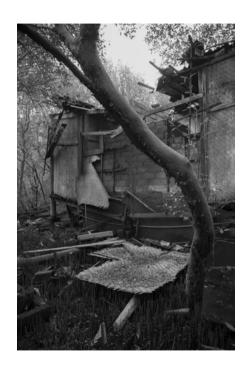

## once applauded then forgotten

ANNE GABRIEL-JÜRGENS & KASIA JACKOWSKA

We wandered through the alleys sinking in tropical swamp for what it seemed to be days.

The glittering sea became a mere reflection in a stained mirror as we went deeper and deeper into visual hyperesthesia, getting lost in a zone where nature reclaimed the remains of a brighter past.

It was not and damp and there were millions of moskitos, biting us in absolute silence.

Surprisingly, you can still book a stay in the resort we photographed. Here how it's described on www.balitrips.net: